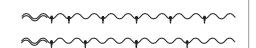

## **Product Specifications**

• Applications: Roof & Wall

• Coverage Widths: 32" wall, 29.33" roof

• Panel Attachment: Exposed Fastening System

• Gauges: 22 (standard)

• Minimum Slope: 3:12

• Rib Spacing: 2.67" on center

• Rib Height: 7/8"

www.mbci.com

shop.mbci.com

HOUSTON | 281.407.6915 ADEL, GA | 888.514.6062 ATLANTA | 678.337.1619 ATWATER, CA | 209.445.3891 ENNIS, TX | 469.256.8255 INDIANAPOLIS | 317.364.4329 LUBBOCK, TX | 806.224.2724 MEMPHIS, TN | 662.298.2337 OKLAHOMA CITY | 405.492.6968 PHOENIX | 480.630.3022 ROME, NY | 315.371.4330 SALT LAKE CITY | 385.715.2952 SAN ANTONIO | 210.888.9768