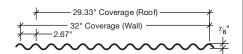

## **Product Specifications**

• Applications: Roof & Wall

• Coverage Widths: 32" wall, 29.33" roof

• Panel Attachment: Exposed Fastening System

• Gauges: 22 (standard)

• Minimum Slope: 3:12

• Rib Spacing: 2.67" on center

• Rib Height: 7/8"

www.mbci.com

shop.mbci.com

HOUSTON | 281.407.6915 ADEL, GA | 888.514.6062 ATLANTA | 678.337.1619 ATWATER, CA | 209.445.3891 ENNIS, TX | 469.256.8255 INDIANAPOLIS | 317.364.4329 LUBBOCK, TX | 806.224.2724 MEMPHIS, TN | 662.298.2337 OKLAHOMA CITY | 405.492.6968 PHOENIX | 480.630.3022 ROME, NY | 315.371.4330 SALT LAKE CITY | 385.715.2952 SAN ANTONIO | 210.888.9768